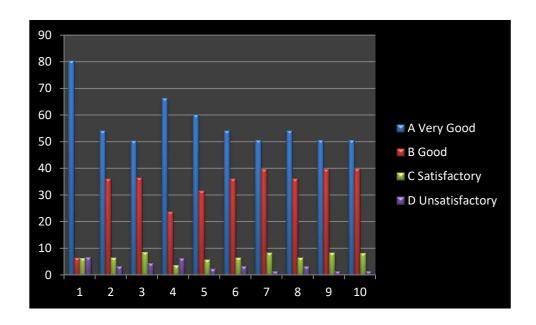

### Tabular Analysis of Alumni Feedback Response:

|        |                                                                                                            | Opinions of Answer in Percentage |                  |                       |                             | Scale of Opinion Very Good And Good |
|--------|------------------------------------------------------------------------------------------------------------|----------------------------------|------------------|-----------------------|-----------------------------|-------------------------------------|
| Sr. No | Nature of Question                                                                                         | A<br>Very<br>Good                | <b>B</b><br>Good | C<br>Satisfac<br>tory | D<br>Unsat<br>isfact<br>ory | % of Opinion                        |
| 1      | Learning value (in terms of skills, concepts, knowledge, analytical abilities, or broadening perspectives) | 80.44                            | 6.56             | 6.37                  | 6.64                        | 87                                  |
| 2      | Applicability/relevance to real life situations                                                            | 54.1                             | 36.09            | 6.53                  | 3.3                         | 90.19                               |
| 3      | Depth of the course content                                                                                | 50.35                            | 36.51            | 8.65                  | 4.52                        | 86.86                               |
| 4      | Did the curriculum supports in development skill                                                           | 66.31                            | 23.81            | 3.57                  | 6.34                        | 90.12                               |
| 5      | Scope of Curriculum in business                                                                            | 60.2                             | 31.66            | 5.77                  | 2.39                        | 91.86                               |
| 6      | Positions of the Infrastructures available                                                                 | 54.1                             | 36.09            | 6.53                  | 3.3                         | 90.19                               |
| 7      | Extent of coverage of course                                                                               | 50.61                            | 39.77            | 8.27                  | 1.37                        | 90.38                               |
| 8      | Extent of effort required by students                                                                      | 54.1                             | 36.09            | 6.53                  | 3.3                         | 90.19                               |

| 9  | Relevance/learning value of project/ report | 50.61    | 39.77 | 8.27 | 1.37 | 90.38 |  |  |
|----|---------------------------------------------|----------|-------|------|------|-------|--|--|
| 10 | Overall rating                              | 50.54    | 39.81 | 8.23 | 1.45 | 90.35 |  |  |
| 11 | Suggestions                                 | Recorded |       |      |      |       |  |  |
|    | Average Rating 89.76                        |          |       |      |      |       |  |  |

## **Graphical Analysis of Alumni Feedback Response:**