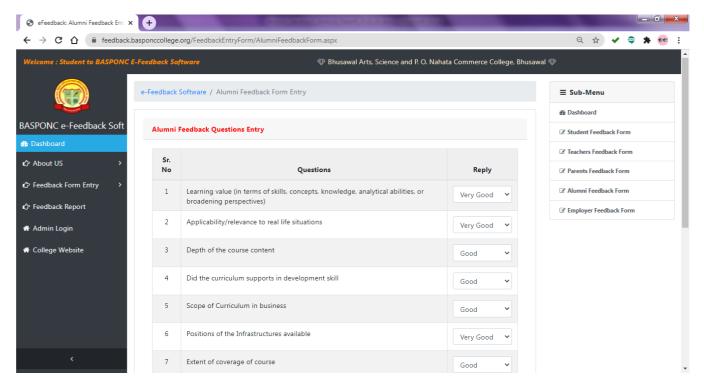

### Tabular Analysis of Alumni Feedback Response:

|        |                                                                                                            | Opinions of Answer in Percentage |                  |                       |                             | Scale of Opinion Very Good And Good |
|--------|------------------------------------------------------------------------------------------------------------|----------------------------------|------------------|-----------------------|-----------------------------|-------------------------------------|
| Sr. No | Nature of Question                                                                                         | A<br>Very<br>Good                | <b>B</b><br>Good | C<br>Satisfac<br>tory | D<br>Unsat<br>isfact<br>ory | % of Opinion                        |
| 1      | Learning value (in terms of skills, concepts, knowledge, analytical abilities, or broadening perspectives) | 80.44                            | 6.56             | 6.37                  | 6.64                        | 87                                  |
| 2      | Applicability/relevance to real life situations                                                            | 54.1                             | 36.09            | 6.53                  | 3.3                         | 90.19                               |
| 3      | Depth of the course content                                                                                | 50.35                            | 36.51            | 8.65                  | 4.52                        | 86.86                               |
| 4      | Did the curriculum supports in development skill                                                           | 66.31                            | 23.81            | 3.57                  | 6.34                        | 90.12                               |
| 5      | Scope of Curriculum in business                                                                            | 60.2                             | 31.66            | 5.77                  | 2.39                        | 91.86                               |
| 6      | Positions of the Infrastructures available                                                                 | 54.1                             | 36.09            | 6.53                  | 3.3                         | 90.19                               |
| 7      | Extent of coverage of course                                                                               | 50.61                            | 39.77            | 8.27                  | 1.37                        | 90.38                               |
| 8      | Extent of effort required by students                                                                      | 54.1                             | 36.09            | 6.53                  | 3.3                         | 90.19                               |