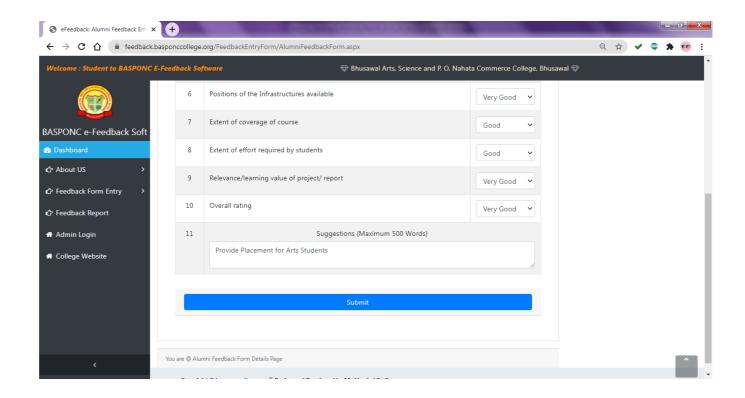

| 9  | Relevance/learning value of project/ report | 50.61    | 39.77 | 8.27 | 1.37 | 90.38 |  |  |
|----|---------------------------------------------|----------|-------|------|------|-------|--|--|
| 10 | Overall rating                              | 50.54    | 39.81 | 8.23 | 1.45 | 90.35 |  |  |
| 11 | Suggestions                                 | Recorded |       |      |      |       |  |  |
|    | Average Rating 89.76                        |          |       |      |      |       |  |  |